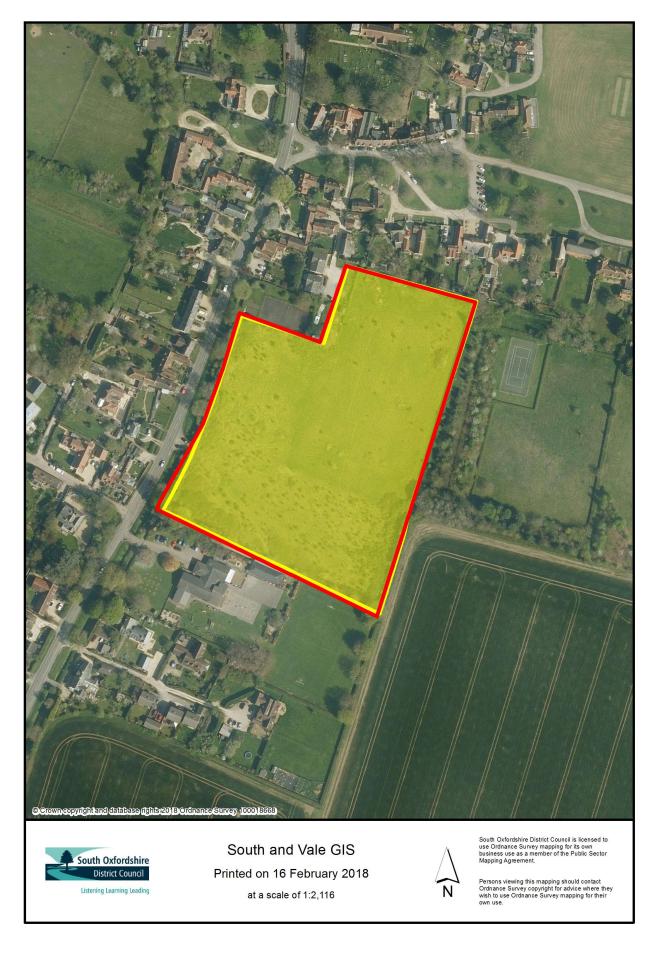

## Appendix B

Q OF 109-A3-L-01

26/07/2017 1:1000 at A3

JB Checked HS

Red Line Boundary (2.29ha)

Warborough

Ground Floor

P04