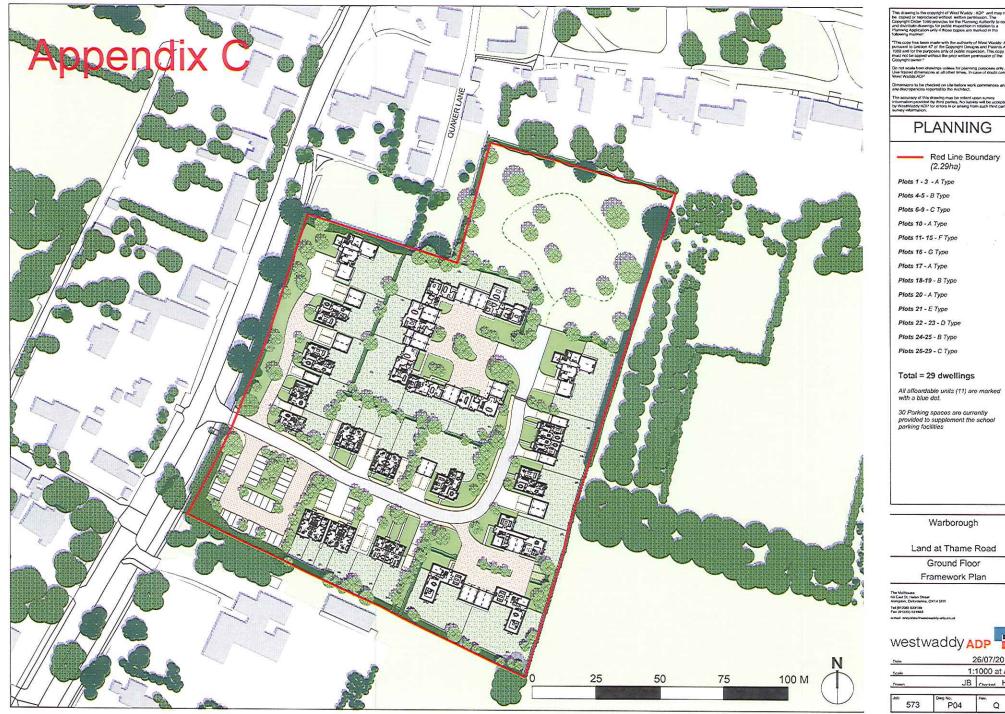

## Appendix B

Q OF 109-A3-L-01

26/07/2017 1:1000 at A3

JB Checked HS

Red Line Boundary (2.29ha)

Warborough

Ground Floor

P04